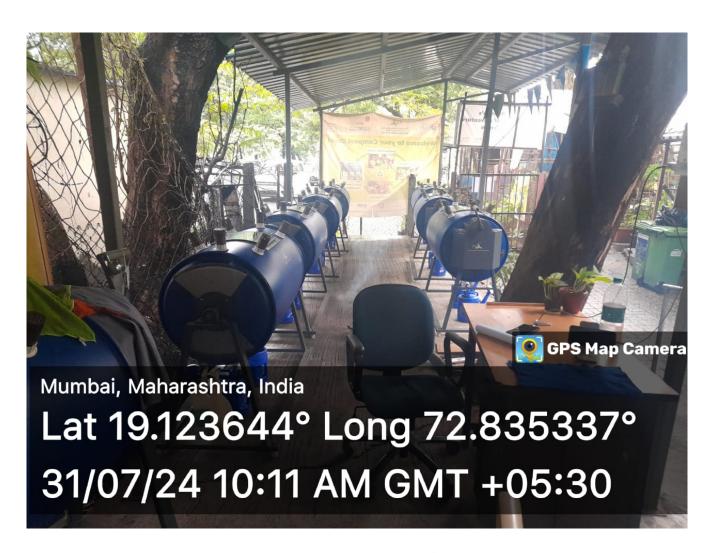

-22-2628 9777 Fax: 91-22-2623 7819

#### अमृतं तु विद्या Bharatiya Vidya Bhavan's Sardar Patel College of Engineering

(Government-Aided Autonomous Institute)

MUNSHI NAGAR, ANDHERI (WEST), MUMBAI - 400 058.



E-mail principal@spce.ac.in

Web : www.spce.ac.in









#### अमृतं तु विद्या Bharatiya Vidya Bhavan's Sardar Patel College of Engineering

(Government-Aided Autonomous Institute)

MUNSHI NAGAR, ANDHERI (WEST), MUMBAI - 400 058.



E-mail principal@spce.ac.in
Web :www.spce.ac.in

#### Biogas plant







91-22-2628 9777

Fax: 91-22-2623 7819

1523

#### अमृतं तु विद्या

#### Bharatiya Vidya Bhavan's

## Sardar Patel College of Engineering

(Government-Aided Autonomous Institute)

MUNSHI NAGAR, ANDHERI (WEST), MUMBAI - 400 058.



E-mail principal@spce.ac.in

Web : www.spce.ac.in







Since 1938

Tel: 91-22-2623 2192
91-22-2628 9777

Fax: 91-22-2623 7819

#### अमृतं तु विद्या

#### Bharatiya Vidya Bhavan's

# Sardar Patel College of Engineering

(Government-Aided Autonomous Institute)

MUNSHI NAGAR, ANDHERI (WEST), MUMBAI - 400 058.



E-mail principal@spce.ac.in
Web : www.spce.ac.in

## Use of LED bulbs/ power efficient equipment







91-22-2628 9777 Fax: 91-22-2623 7819

#### अमृतं तु विद्या

#### Bharatiya Vidya Bhavan's

# Sardar Patel College of Engineering

(Government-Aided Autonomous Institute)

MUNSHI NAGAR, ANDHERI (WEST), MUMBAI - 400 058.



E-mail principal@spce.ac.in

Web : www.spce.ac.in







# Bharatiya Vidya Bhavan's

# Sardar Patel College of Engineering

अमृतं तु विद्या

(Government-Aided Autonomous Institute)

MUNSHI NAGAR, ANDHERI (WEST),